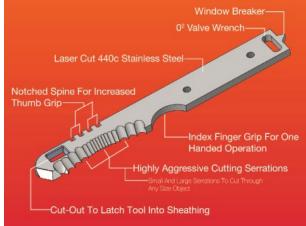

The LIFELINE<sup>®</sup> FIRE tool will cut through *a*) sheetrock and internal wall components such as BX wiring, Romex wiring, Audio/Video wiring and PEX tubing; *b*) internal ceiling components such as drop ceiling framing, Audio/Video wiring, Fiber-optic and other coaxial cable; *c*) laminated vehicle windshields and laminated side windows and more. The Lifeline<sup>®</sup> Fire tool also includes a window breaker at the bottom of the handle, made from thick 3/16 inch 440c stainless steel optimal for mechanical door breaching (i.e., cold breaches). LIFELINE<sup>®</sup> FIRE handles and sheaths are made with DuPont Zytel Heat Resistant ThermoPlastic with a 572 F<sup>o</sup> melting point. Overall, the LIFELINE<sup>®</sup> FIRE tool is designed to meet or exceed the requirements outlined in NFPA 1982 standards.

### **Fixed Blade Features**

|  | Laser Cut 440c Stainless Steel         |
|--|----------------------------------------|
|  | Highly Aggressive Cutting Serrations   |
|  | Notched Spine for Increased Thumb Grip |
|  | Window Breaker at Bottom of Handle     |
|  | Gas Valve Wrench at Bottom of Handle   |
|  | Limited Lifetime Warranty              |
|  |                                        |