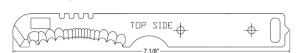

## Fixed Blade Measurements

| Length              | 7 1/8"          |
|---------------------|-----------------|
| Width               | 7/8"            |
| Thickness           | 3/16"           |
| Thickness w/ Handle | 1/2" / 1.27 cm  |
| Weight              | 4.07 oz.        |
| Hardness            | Rockwell B59-60 |