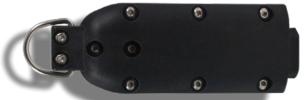

# Self-Releasing Sheath Features

0

0

0

- Heat Injected with DuPont® Zytel
- Contains internal spring in which the Fixed Blade is engaged and disengaged without mechanical manipulation
- Included High Strength Stainless Steel D-Ring for Standard Attachment Point
- Designed with nine strategically configured screws for accepting a wide variety of standard attachment points (e.g., Tek-Lok clips, molly clips, etc.)